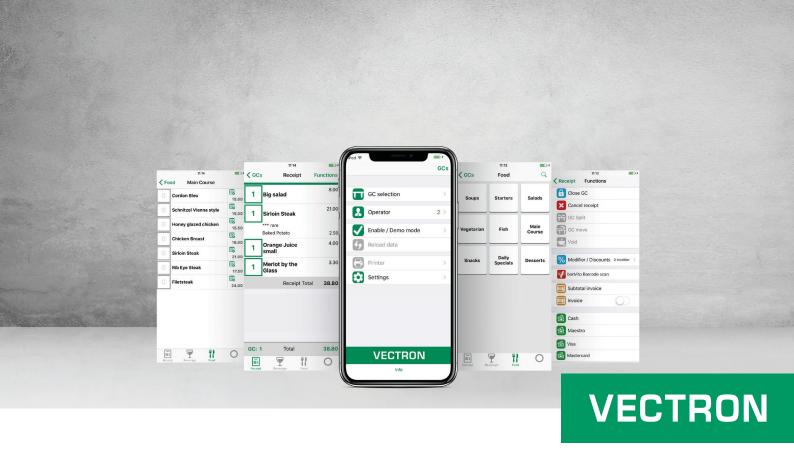

#### **TOP FUNCTIONS**

With just a few intuitive taps, orders can be entered or changed and receipts can be closed. A clearly arranged guest check management, PLUs that are grouped into product groups and search functions support the workflows. Free multiplier and price input is possible and you can enter condiments and menu courses, print entertainment expenses and split guest checks. All the common payment modes are available for finalization.

#### **BRIEF & CONCISE OVERVIEW**

- ► Easy, intuitive operation
- ► PLU selection via main groups and departments
- ► Informative table overview
- ► Flexible terms
- Can be combined with all stationary and mobile Vectron POS systems
- Stationary Vectron POS system works as server
- Works without internet
- Data backup in the POS system
- Interfaces for printers, cash drawers etc. via the server system