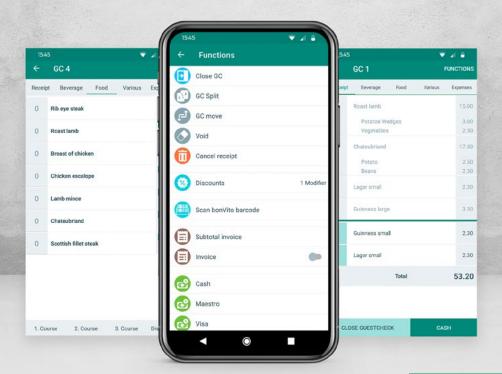

## Vectron MobileApp

### **TOP FUNCTIONS**

With just a few intuitive taps, orders can be entered or changed and receipts can be closed. A clearly arranged guest check management, PLUs that are grouped into product groups and search functions support the workflows. Free multiplier and price input is possible and you can enter condiments and menu courses, print entertainment expenses and split guest checks. All the common payment modes are available for finalization.